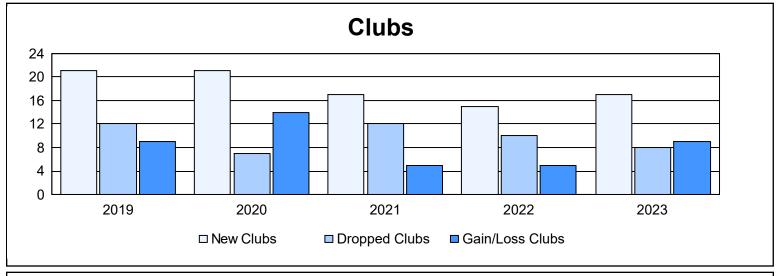

| Year      | New<br>Clubs | Dropped<br>Clubs | Gain/<br>Loss<br>Clubs | New<br>Members | Charter<br>Members | Reinstate<br>Members | Transfer<br>Members | Total<br>Member<br>Added | Total<br>Members<br>Dropped | Gain/<br>Loss<br>Members |
|-----------|--------------|------------------|------------------------|----------------|--------------------|----------------------|---------------------|--------------------------|-----------------------------|--------------------------|
| 2018-2019 | 21           | 12               | 9                      | 2,891          | 584                | 170                  | 303                 | 3,948                    | 4,191                       | -243                     |
| 2019-2020 | 21           | 7                | 14                     | 2,220          | 570                | 115                  | 242                 | 3,147                    | 3,853                       | -706                     |
| 2020-2021 | 17           | 12               | 5                      | 1,806          | 476                | 138                  | 227                 | 2,647                    | 3,583                       | -936                     |
| 2021-2022 | 15           | 10               | 5                      | 2,726          | 474                | 107                  | 246                 | 3,553                    | 3,596                       | -43                      |
| 2022-2023 | 17           | 8                | 9                      | 3,018          | 492                | 92                   | 334                 | 3,936                    | 3,770                       | 166                      |
| Average   | 18           | 10               | 8                      | 2,532          | 519                | 124                  | 270                 | 3,446                    | 3,799                       | -352                     |