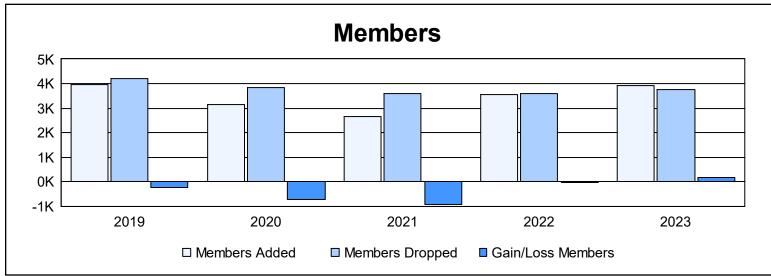

| Year      | New<br>Clubs | Dropped<br>Clubs | Gain/<br>Loss<br>Clubs | New<br>Members | Charter<br>Members | Reinstate<br>Members | Transfer<br>Members | Total<br>Member<br>Added | Total<br>Members<br>Dropped | Gain/<br>Loss<br>Members |
|-----------|--------------|------------------|------------------------|----------------|--------------------|----------------------|---------------------|--------------------------|-----------------------------|--------------------------|
| 2018-2019 | 21           | 12               | 9                      | 2,891          | 584                | 170                  | 303                 | 3,948                    | 4,191                       | -243                     |
| 2019-2020 | 21           | 7                | 14                     | 2,220          | 570                | 115                  | 242                 | 3,147                    | 3,853                       | -706                     |
| 2020-2021 | 17           | 12               | 5                      | 1,806          | 476                | 138                  | 227                 | 2,647                    | 3,583                       | -936                     |
| 2021-2022 | 15           | 10               | 5                      | 2,726          | 474                | 107                  | 246                 | 3,553                    | 3,596                       | -43                      |
| 2022-2023 | 17           | 8                | 9                      | 3,018          | 492                | 92                   | 334                 | 3,936                    | 3,770                       | 166                      |
| Average   | 18           | 10               | 8                      | 2,532          | 519                | 124                  | 270                 | 3,446                    | 3,799                       | -352                     |